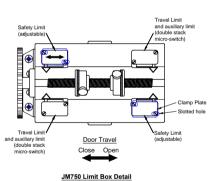

Title

| Operator  | No of  | Volts | Freq | Watts | Amps | Speed | Torque | Rating |
|-----------|--------|-------|------|-------|------|-------|--------|--------|
| Reference | Phases | (V)   | (Hz) | (W)   | (A)  | (RPM) | (Nm)   | (min)  |
| JM750     | 1      | 230   | 50   | 370   | 3.5  | 22    | 95     | 14     |