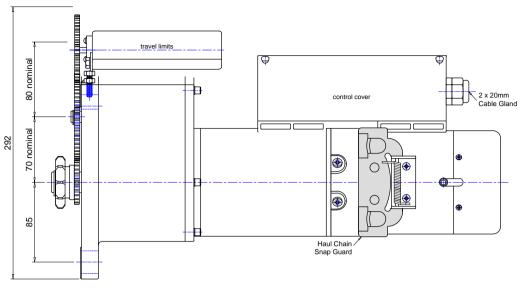

Title

| Operator  | No of  | Volts | Freq | Watts | Amps | Speed | Torque | Rating |
|-----------|--------|-------|------|-------|------|-------|--------|--------|
| Reference | Phases | (V)   | (Hz) | (W)   | (A)  | (RPM) | (Nm)   | (min)  |
| JM750     | 1      | 230   | 50   | 370   | 3.5  | 22    | 95     | 14     |