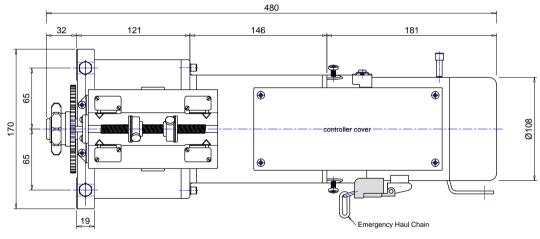

Title

| Operator  | No of  | Volts | Freq | Watts | Amps | Speed | Torque | Rating |
|-----------|--------|-------|------|-------|------|-------|--------|--------|
| Reference | Phases | (V)   | (Hz) | (W)   | (A)  | (RPM) | (Nm)   | (min)  |
| JM750     | 1      | 230   | 50   | 370   | 3.5  | 22    | 95     | 14     |