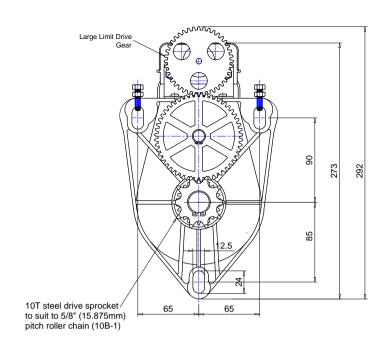

Title

| Operator  | No of  | Volts | Freq | Watts | Amps | Speed | Torque | Rating |
|-----------|--------|-------|------|-------|------|-------|--------|--------|
| Reference | Phases | (V)   | (Hz) | (W)   | (A)  | (RPM) | (Nm)   | (min)  |
| JM750     | 1      | 230   | 50   | 370   | 3.5  | 22    | 95     | 14     |