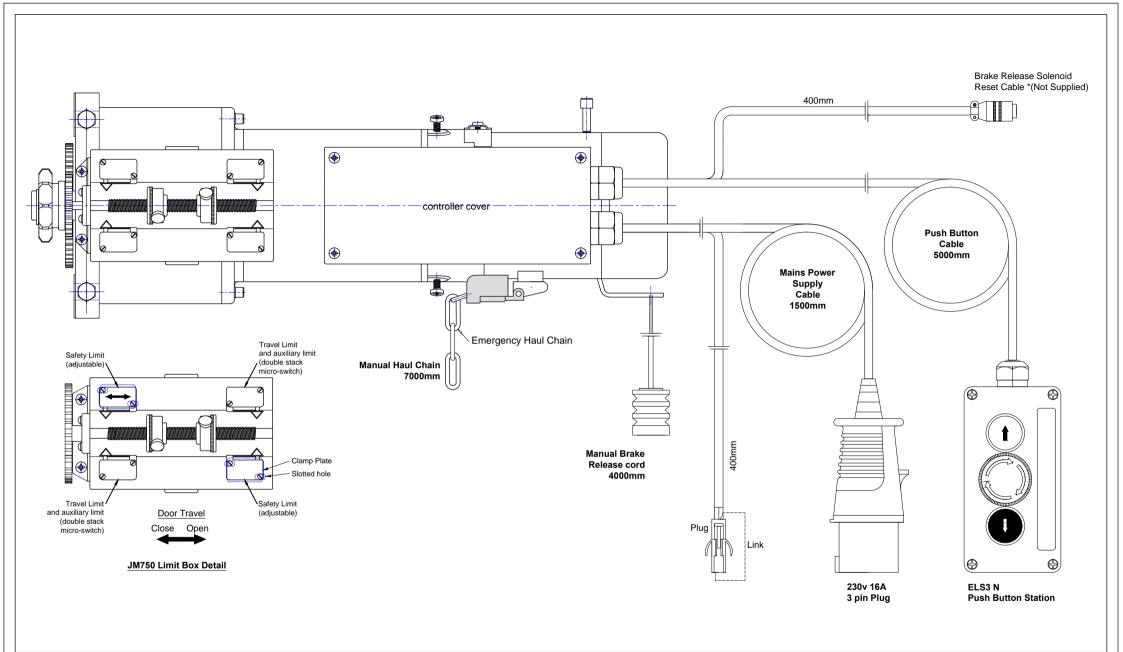

This drawing is the property of ELLARD LTD, it may not be reproduced without the written authorization of Ellard Limited. All intellectual property rights are expressly reserved

Rev/Notes

ELLGRD

Roundthorne Industrial Estate Ellard House, Floats Road Wythenshawe, Manchester M23 9WB Tel: 0161 945 4561, e-mail: technical@ellard.co.uk JM750 - 1ph (MONITORED PCB) GENERAL ARRANGEMENT (2) (L.H SHOWN)