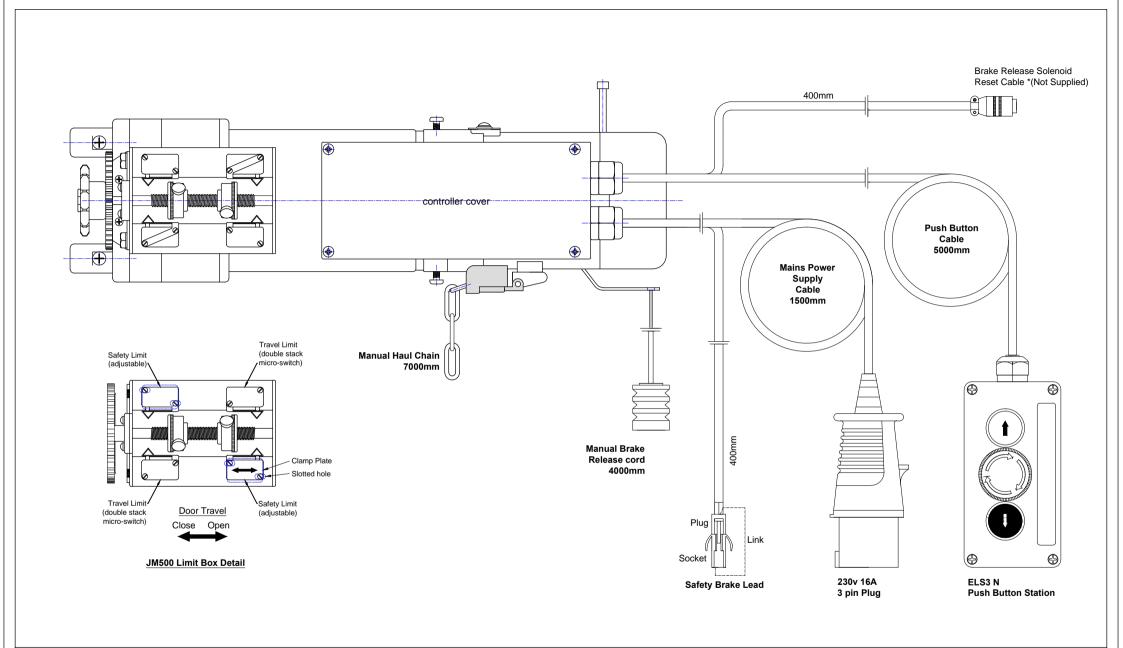

Roundthorne Industrial Estate Ellard House, Floats Road Wythenshawe, Manchester M23 9WB Tel: 0161 945 4561, e-mail: technical@ellard.co.uk JM500 - 1ph (MONITORED PCB) GENERAL ARRANGEMENT (2) (L.H SHOWN)