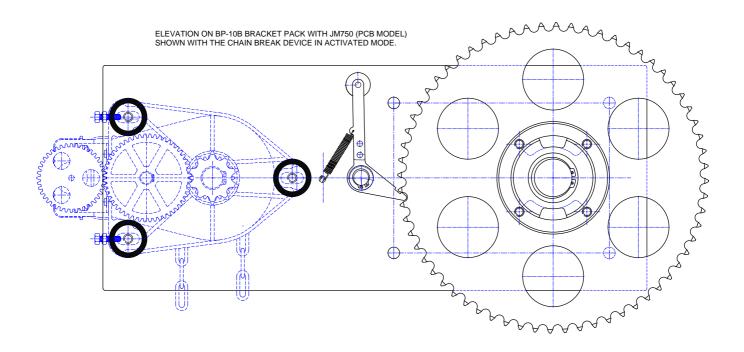

THIS IS A CHAIN BREAK DEVICE IT DOES NOT PROTECT AGAINST SINGLE COMPONENT FAILURE A SEPARATE ANTI DROP DEVICE MUST BE FITTED

Roundthorne Industrial Estate Ellard House, Floats Road Wythenshawe, Manchester M23 9WB

| Title |                     |
|-------|---------------------|
|       | GENERAL ARRANGEMENT |
|       | FOR BP7 (JM750)     |
|       | (STOCK CODE 03379)  |

| Date     | 10/03/2022              |  |
|----------|-------------------------|--|
| Drawn by | DE                      |  |
| Chk'd by | AP                      |  |
| Drg #    | BP10B - General Arr (2) |  |