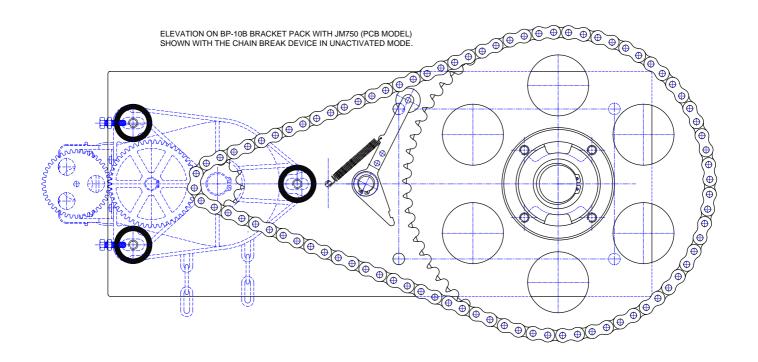

THIS IS A CHAIN BREAK DEVICE IT DOES NOT PROTECT AGAINST SINGLE COMPONENT FAILURE A SEPARATE ANTI DROP DEVICE MUST BE FITTED

Roundthorne Industrial Estate Ellard House, Floats Road Wythenshawe, Manchester M23 9WB

| Title |                     |
|-------|---------------------|
|       | GENERAL ARRANGEMENT |
|       | FOR BP7 (JM750)     |
|       | (STOCK CODE 03379)  |

| Date     | 10/03/2022              |  |
|----------|-------------------------|--|
| Drawn by | DE                      |  |
| Chk'd by | AP                      |  |
| Drg #    | BP10B - General Arr (2) |  |