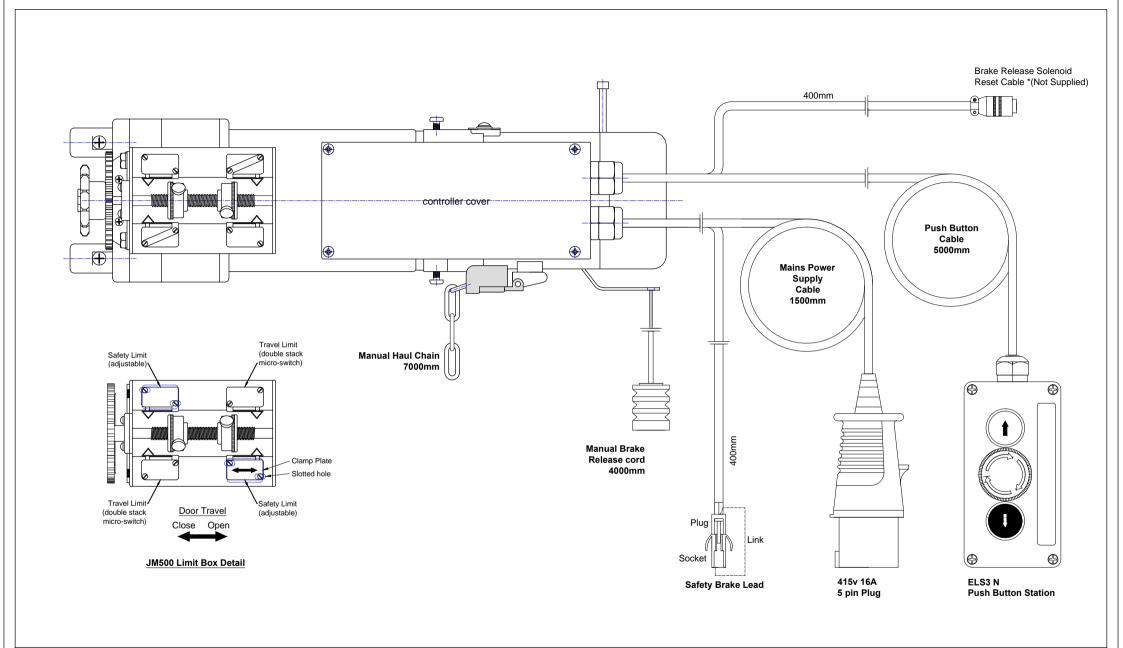

Roundthorne Industrial Estate Ellard House, Floats Road Wythenshawe, Manchester M23 9WB Tel: 0161 945 4561, e-mail: technical@ellard.co.uk JM500 - 3ph (MONITORED PCB) GENERAL ARRANGEMENT (2) (L.H SHOWN)

Title

| ReV/Notes | Date     | 01/07/2021                                      |          |     |
|-----------|----------|-------------------------------------------------|----------|-----|
|           | Drawn by | DE                                              | Chk'd by | AP  |
|           | Drg #    | JM500 -3ph (Monitored PCB)<br>- General Arr (2) |          | CB) |