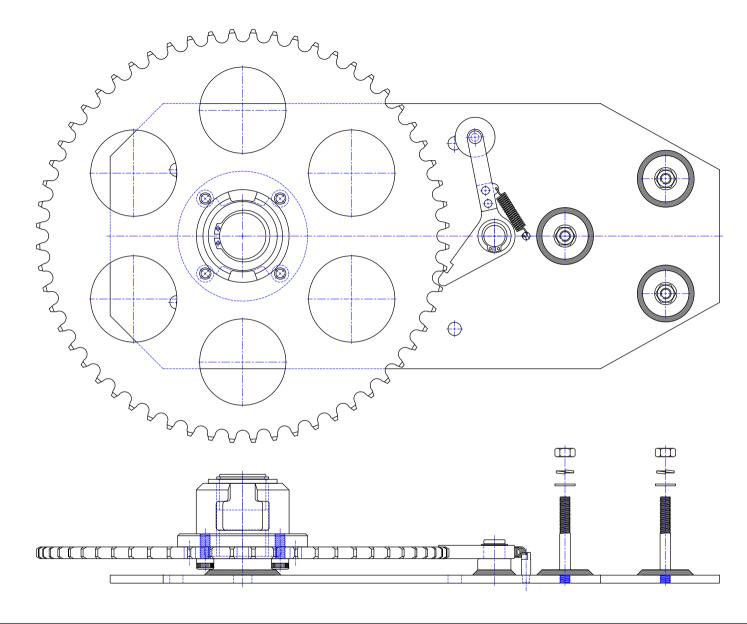

This drawing is the property of ELLARD LTD, it may not be reproduced without the written authorization of Ellard Limited. All intellectual property rights are expressly reserved

ELLGRD

Roundthorne Industrial Estate Ellard House, Floats Road Wythenshawe, Manchester M23 9WB Tel: 0161 945 4561, e-mail: technical@ellard.co.uk <u>Title</u>

GENERAL ARRANGEMENT FOR BP8 (JM500) 60T PLATE WHEEL (STOCK CODE 03291)

| <u>rev//votes</u> | Date     | 10/03/2022   |                |    |
|-------------------|----------|--------------|----------------|----|
|                   | Drawn by | DE           | Chk'd by       | AP |
|                   | Drg #    | BP8 - Genera | eneral Arr (1) |    |