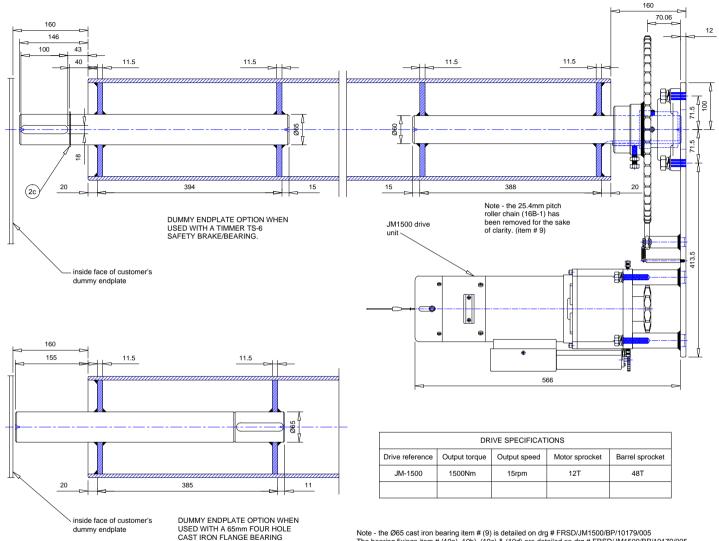

Note - the Ø65 cast iron bearing item # (9) is detailed on drg # FRSD/JM1500/BP/10179/005. The bearing fixings item # (10a), 10b), (10c) & (10d) are detailed on drg # FRSD/JM1500/BP/10179/005. The key for the safety brake option item # (11) is detailed on drg # FRSD/JM1500/BP/10179/005.

GENERAL ARRANGEMENT FOR BP9 (JM1500) (STOCK CODE 03298)

Title

| Rev/Notes | Date     | 10/03/2022            |          |    |
|-----------|----------|-----------------------|----------|----|
|           | Drawn by | DE                    | Chk'd by | AP |
|           | Drg #    | BP9 - General Arr (1) |          |    |